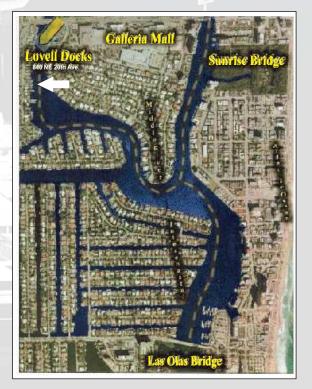

## **100' PRIME DOCKAGE NOW AVAILABLE**

Fort Lauderdale On the Middle River, Victoria Park Neighborhood Call 954-467-8220 or 305-333-7382

BOATique Dockage in a tropical paradise setting on the quiet waters of the Middle River with easy ocean access. Walking distance to groceries, Starbucks, Galleria Mall, cinemas, restaurants and fine watering holes. Gated and secure with parking, full business office, free secure wi-fi, and many more fine amentities.



- L Depth @ MLW: 9 feet
- யீ Max Beam (width): 30 feet
- **Å** Central Fire System
- L Pump-out at each slip
- ப் 200 amp Pedestals w/100 & 50 amp
- ப் Truck Fueling Available
- L Dolphin Pilings: Clusters of 4 each
- **Ů** Direct Ocean Access







840 Northeast 20th Avenue Fort Lauderdale, Florida 33304